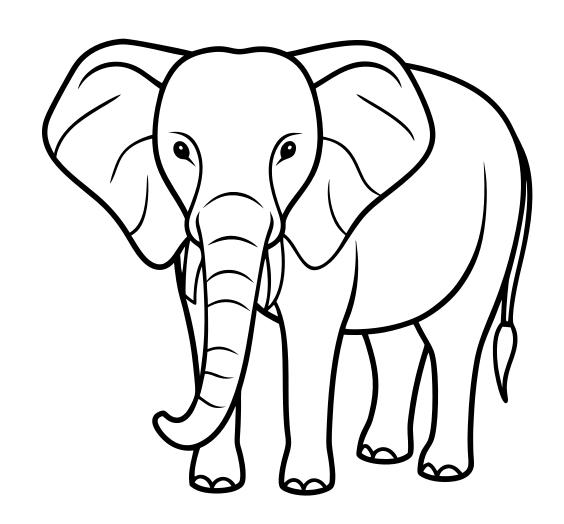

#### **COLOUR IN AND LEARN**

#### **ELEPHANT FACTS:**

Elephants have over 40,000 muscles and can smell water from kilometres away.

Elephants can pick up vibrations through the ground using their feet and even "listen" with their bones.

Those big flappy ears aren't just for hearing - they work like built-in fans to help cool the elephant down on hot days.

Elephants have amazing memories. They can remember other elephants, people, and places for many years.