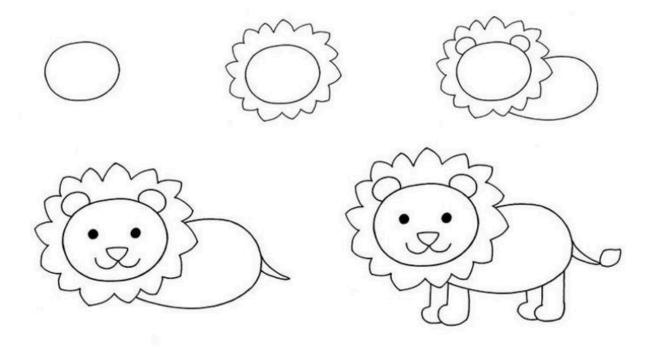

|
|           | MONKEY    |
|           | MONGOOSE  |
| IMPALA    |           |
| CROCOPILE | 725300    |
| LION      |           |
| LEOPARD   |           |
| MILD DOG  | MATERBUCK |
| JACKAL    | BUSHBUGK  |
| GIRAFFE   | SARIE     |

#### FIELD NOTES

#### **COLOUR IN AND LEARN**



#### **ELEPHANT FACTS:**

Elephants have over 40,000 muscles and can smell water from kilometres away.

Elephants can pick up vibrations through the ground using their feet and even "listen" with their bones.

Those big flappy ears aren't just for hearing - they work like built-in fans to help cool the elephant down on hot days.

Elephants have amazing memories. They can remember other elephants, people, and places for many years.

### MATCH THE TRACK TO THE ANIMAL















#### DRAW AND COLOUR



#### **WORD SEARCH**

| Т | N | Е | W | Α | R | T | Н | 0 | G | В | Q |
|---|---|---|---|---|---|---|---|---|---|---|---|
| R | Н | 1 | N | 0 | L | K | U | D | U | L | Н |
| н | 1 | M | Р | Α | L | Α | G | Z | Н | 1 | 1 |
| Y | С | R | 0 | С | 0 | D | 1 | L | E | 0 | Р |
| Е | L | Е | Р | Н | Α | N | T | В | G | N | P |
| N | R | С | 1 | L | Е | 0 | P | Α | R | D | 0 |
| Α | Z | 1 | P | В | U | F | F | Α | L | 0 | S |
| Z | W | Z | G | 1 | R | Α | F | F | E | U | Р |

Find the following words in the puzzle. Words are hidden  $\Rightarrow$  and  $\checkmark$ 

BUFFALO
CROCODILE
ELEPHANT
GIRAFFE
HIPPO

HYENA IMPALA KUDU LEOPARD LION

RHINO WARTHOG

#### SCAVENGER HUNT

| FEATHER                |
|------------------------|
| SEED POD               |
| SMALL ROCK             |
| INTERESTING