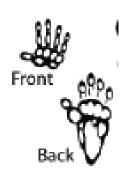

----------|
| BUFFALO   |           |
|           | MONKEY    |
|           | MONGOOSE  |
| IMPALA    |           |
| CROCOPILE | 725300    |
| LION      |           |
| LEOPARD   |           |
| MILD DOG  | MATERBUCK |
| JACKAL    | BUSHBUGK  |
| GIRAFFE   | SARIE     |

#### FIELD NOTES

#### **COLOUR IN AND LEARN**



#### **ELEPHANT FACTS:**

Elephants have over 40,000 muscles and can smell water from kilometres away.

Elephants can pick up vibrations through the ground using their feet and even "listen" with their bones.

Those big flappy ears aren't just for hearing - they work like built-in fans to help cool the elephant down on hot days.

Elephants have amazing memories. They can remember other elephants, people, and places for many years.

### MATCH THE TRACK TO THE ANIMAL















#### DRAW AND COLOUR



#### **WORD SEARCH**

| Т | N | Е | W | Α | R | T | Н | 0 | G | В | Q |
|---|---|---|---|---|---|---|---|---|---|---|---|
| R | Н | 1 | N | 0 | L | K | U | D | U | L | Н |
| н | 1 | M | Р | Α | L | Α | G | Z | Н | 1 | 1 |
| Y | С | R | 0 | С | 0 | D | 1 | L | E | 0 | Р |
| Е | L | Е | Р | Н | Α | N | T | В | G | N | P |
| N | R | С | 1 | L | Е | 0 | P | Α | R | D | 0 |
| Α | Z | 1 | P | В | U | F | F | Α | L | 0 | S |
| Z | W | Z | G | 1 | R | Α | F | F | E | U | Р |

Find the following words in the puzzle. Words are hidden  $\Rightarrow$  and  $\checkmark$ 

BUFFALO
CROCODILE
ELEPHANT
GIRAFFE
HIPPO

HYENA IMPALA KUDU LEOPARD LION

RHINO WARTHOG

#### SCAVENGER HUNT

| FEATHER                |
|------------------------|
| SEED POD               |
| SMALL ROC